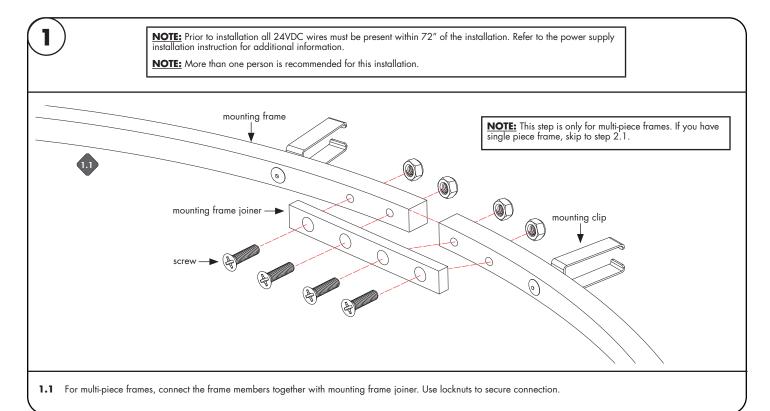

5. CATENARY MOUNT ONLY

REVO.1 10252022

3 / 5

Joy lumini 7777 Merrimac Ave Niles, IL 60714 T 224.333.6033 F 224.757.7557 info@luminii.com www.luminii.com

- A.1 Make an U shape with mounting clip installation tool, insert two edges into mounting clip. Place plexineon fixture insde the shape. Then push the fixture into clip.
- **A.2** Remove the tool. Make sure mounting clip is clipped right on the grip.