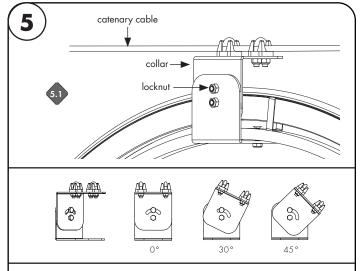

Loosen the top locknut on back of the collar to adjust the angle of plexineon fixture.

Models: Plexineon Vertical Rings Catenary Mount Static Color