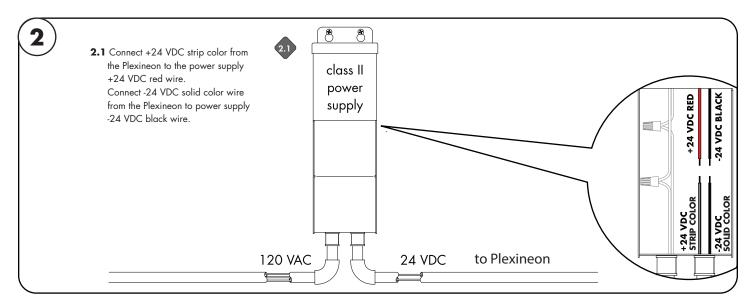

24 VOLTS DC

5. CATENARY MOUNT ONLY



7777 Merrimac Ave Niles, IL 60714 REVO.1 10252022

4/5





**NOTE:** Catenary cables are provided by others. Max Ø1/4".

4.1 Place the catenary cable between the saddle and u-bolt. Use locknuts to clamp the catenary cable between the saddle and u-bolt.



Loosen the top locknut on back of the collar to adjust the angle of plexineon fixture.

Models: Plexineon Vertical Rings Catenary Mount Static Color

### Please read all instructions prior to installation and keep for future reference!

1. PRODUCT TO BE INSTALLED BY A QUALIFIED ELECTRICIAN.

2. USE ONLY WITH CLASS 2 POWER UNIT

**3.** 24 VOLTS DC

4. SUITABLE FOR WET LOCATIONS



REVO.1 10252022

5/5

7777 Merrimac Ave Niles, IL 60714 T 224.333.6033 F 224.757.7557 info@luminii.com www.luminii.com



5. CATENARY MOUNT ONLY