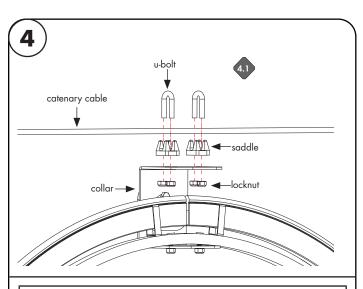

**3.** 24 VOLTS DC

5. CATENARY MOUNT ONLY

7777 Merrimac Ave Niles, IL 60714 REVO.1 10252022

4/5

**NOTE:** Catenary cables are provided by others. Max Ø1/4".

4.1 Place the catenary cable between the saddle and u-bolt. Use locknuts to clamp the catenary cable between the saddle and u-bolt.