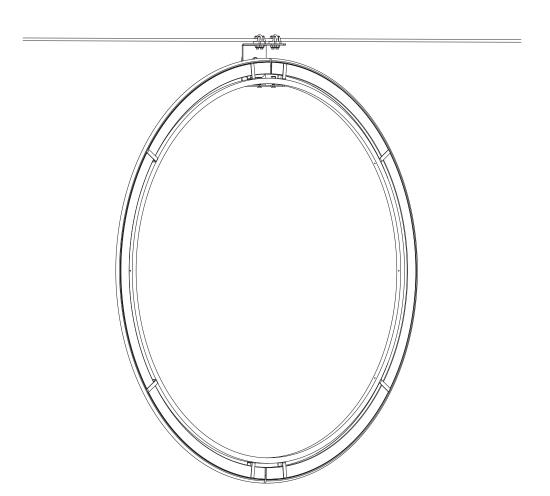

**3.** 24 VOLTS DC

5. CATENARY MOUNT ONLY

7777 Merrimac Ave Niles, IL 60714 REVO.1 10252022

4/5

**NOTE:** Catenary cables are provided by others. Max Ø1/4".

4.1 Place the catenary cable between the saddle and u-bolt. Use locknuts to clamp the catenary cable between the saddle and u-bolt.

Loosen the top locknut on back of the collar to adjust the angle of plexineon fixture.

Models: Plexineon Vertical Rings Catenary Mount Static Color