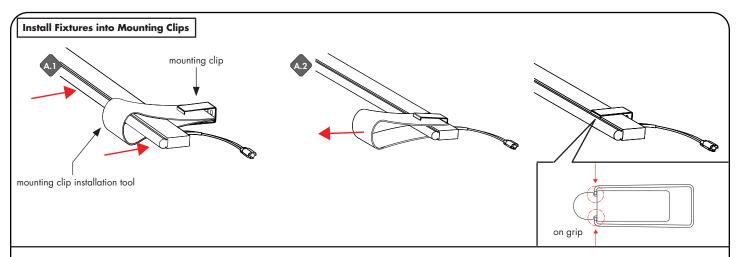

5. CATENARY MOUNT ONLY

REVO.1 10252022

3 / 5

Joy lumini 7777 Merrimac Ave Niles, IL 60714 T 224.333.6033 F 224.757.7557 info@luminii.com www.luminii.com

- A.1 Make an U shape with mounting clip installation tool, insert two edges into mounting clip. Place plexineon fixture insde the shape. Then push the fixture into clip.
- **A.2** Remove the tool. Make sure mounting clip is clipped right on the grip.