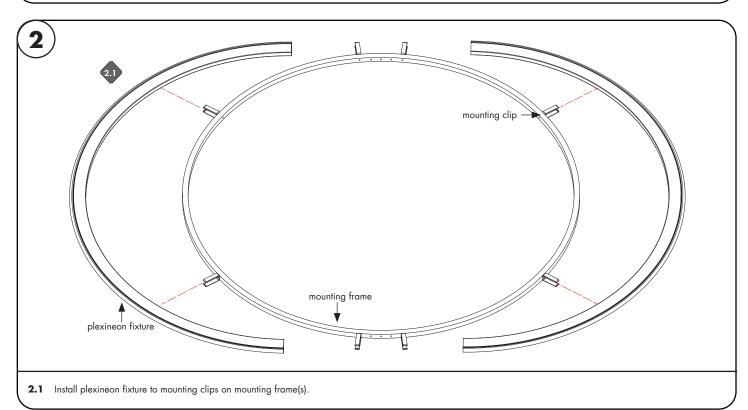

5. CATENARY MOUNT ONLY

REVO.1 10252022

3 / 5

Joy lumini 7777 Merrimac Ave Niles, IL 60714 T 224.333.6033 F 224.757.7557 info@luminii.com www.luminii.com

- A.1 Make an U shape with mounting clip installation tool, insert two edges into mounting clip. Place plexineon fixture insde the shape. Then push the fixture into clip.
- **A.2** Remove the tool. Make sure mounting clip is clipped right on the grip.